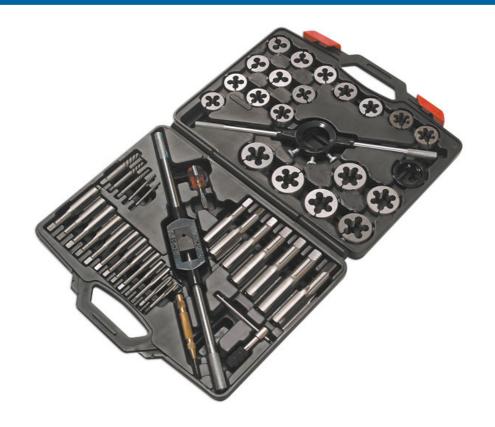

## **Metric Tap & Die Set 51pc**

Metric tap and die set with split dies, from M6 to M24 with two thread pitches per size; including die wrench, tap wrench, centre punch, and screw extractor set.

## **Additional Information**

- 20 x taps and dies, sizes: M6 x 0.75, M6 x 1.0, M8 x 1.0, M8 x 1.25, M10 x 1.25, M10 x 1.5, M12 x 1.5, M12 x 1.75, M14 x 1.5. M14 x 2.0, M16 x 1.5, M16 x 2.0, M18 x 1.5, M18 x 2.5, M20 x 1.5, M20 x 2.5, M22 x 1.5, M22 x 2.5, M24 x 1.5 and M24 x 3.0.
- Sliding T-bar tap wrench, tap holder and die holder with large and small sleeves.
- · Automatic centre punch, screw extractor and 3mm flat screwdriver.
- · Manufactured from alloy steel.